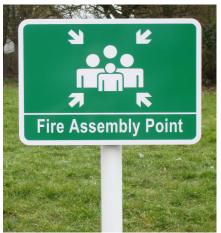

# **General School Notice Signs (GEN Signs)**

## Wall Mounted GEN School Signs

Unless you specify otherwise our wall mounted General School Notice Signs come with radius corners and pre-drilled fixing holes.

£23.00+ A5 (148 x 210mm) A4 (297 x 210mm) £30.00+