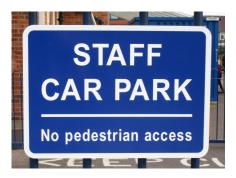

# **General School Notice Signs (GEN Signs)**

## Wall Mounted GEN School Signs

Unless you specify otherwise our wall mounted General School Notice Signs come with radius corners and pre-drilled fixing holes.

£23.00+ A5 (148 x 210mm) A4 (297 x 210mm) £30.00+