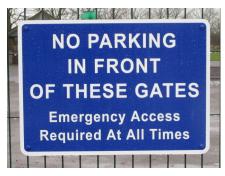

# **General School Notice Signs (GEN Signs)**

## Wall Mounted GEN School Signs

Unless you specify otherwise our wall mounted General School Notice Signs come with radius corners and pre-drilled fixing holes.

£23.00+ A5 (148 x 210mm) A4 (297 x 210mm) £30.00+