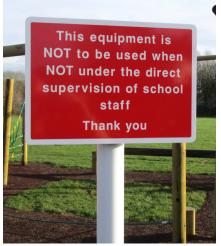

# **General School Notice Signs (GEN Signs)**

## Wall Mounted GEN School Signs

Unless you specify otherwise our wall mounted General School Notice Signs come with radius corners and pre-drilled fixing holes.

£23.00+ A5 (148 x 210mm) A4 (297 x 210mm) £30.00+